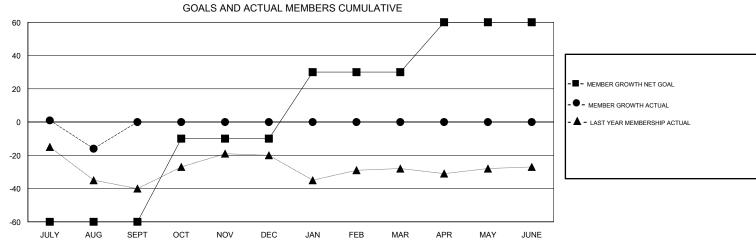

## MAHESH CHITNIS **LOCATION MAINE GMT CA** Clubs Members RESULTS FOR 2018-2019 RESULTS FOR 2018-2019 NEW CLUB GOAL NEW CLUBS DROPPED CLUBS MEMBER GROWTH NET MEMBER GROWTH DROPPED QUARTER QUARTER GOAL ACTUAL MEMBERS ACTUAL (including transfers) 0 0 0 -60 16 27 JULY/AUG/SEPT JULY/AUG/SEPT 0 50 0 0 OCT/NOV/DEC OCT/NOV/DEC 0 1 0 40 0 0 JAN/FEB/MAR JAN/FEB/MAR

APR/MAY/JUNE

30

0

0

| DROPPED CLUBS: 0  DROPPED MEMBERS |    | 9 CLUBS OF 72 ADDED 1 OR MORE<br>NEW MEMBERS | GENDER DISTRIBUTION  MALE 1,453 (69.72%)  FEMALE 631 (30.28%)  Women Percentage Fiscal Year Goal: 35% |     |
|-----------------------------------|----|----------------------------------------------|-------------------------------------------------------------------------------------------------------|-----|
| DECEASED                          | 3  | CLICK HERE FOR CUMULATIVE  MEMBERSHIP DATA   | TOTAL FAMILY UNIT MEMBERS                                                                             | 485 |
| CLUB CANCELLED                    | 0  |                                              |                                                                                                       | 249 |
| OTHER                             | 22 |                                              | FAMILY MEMBERS PAYING HALF DUES                                                                       | 249 |
| TOTAL                             | 25 |                                              |                                                                                                       |     |